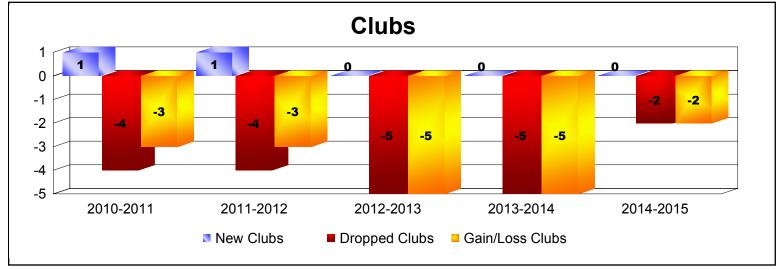

District 335 A

As of June 2015 Cumulative

| Year      | New<br>Clubs | Dropped<br>Clubs | Gain/<br>Loss<br>Clubs | New<br>Members | Charter<br>Members | Reinstate<br>Members | Transfer<br>Members | Total<br>Member<br>Added | Total<br>Members<br>Dropped | Gain/<br>Loss<br>Members |
|-----------|--------------|------------------|------------------------|----------------|--------------------|----------------------|---------------------|--------------------------|-----------------------------|--------------------------|
| 2010-2011 | 1            | -4               | -3                     | 145            | 21                 | 4                    | 28                  | 198                      | -318                        | -120                     |
| 2011-2012 | 1            | -4               | -3                     | 139            | 20                 | 3                    | 9                   | 171                      | -316                        | -145                     |
| 2012-2013 | 0            | -5               | -5                     | 131            | 0                  | 16                   | 17                  | 164                      | -321                        | -157                     |
| 2013-2014 | 0            | -5               | -5                     | 297            | 0                  | 3                    | 9                   | 309                      | -303                        | 6                        |
| 2014-2015 | 0            | -2               | -2                     | 236            | 0                  | 3                    | 4                   | 243                      | -241                        | 2                        |
| Average   | 0            | -4               | -4                     | 190            | 8                  | 6                    | 13                  | 217                      | -300                        | -83                      |