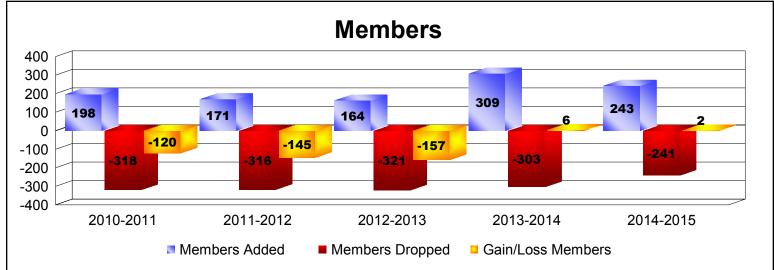

District 335 A

As of June 2015 Cumulative

| Year      | New<br>Clubs | Dropped<br>Clubs | Gain/<br>Loss<br>Clubs | New<br>Members | Charter<br>Members | Reinstate<br>Members | Transfer<br>Members | Total<br>Member<br>Added | Total<br>Members<br>Dropped | Gain/<br>Loss<br>Members |
|-----------|--------------|------------------|------------------------|----------------|--------------------|----------------------|---------------------|--------------------------|-----------------------------|--------------------------|
| 2010-2011 | 1            | -4               | -3                     | 145            | 21                 | 4                    | 28                  | 198                      | -318                        | -120                     |
| 2011-2012 | 1            | -4               | -3                     | 139            | 20                 | 3                    | 9                   | 171                      | -316                        | -145                     |
| 2012-2013 | 0            | -5               | -5                     | 131            | 0                  | 16                   | 17                  | 164                      | -321                        | -157                     |
| 2013-2014 | 0            | -5               | -5                     | 297            | 0                  | 3                    | 9                   | 309                      | -303                        | 6                        |
| 2014-2015 | 0            | -2               | -2                     | 236            | 0                  | 3                    | 4                   | 243                      | -241                        | 2                        |
| Average   | 0            | -4               | -4                     | 190            | 8                  | 6                    | 13                  | 217                      | -300                        | -83                      |